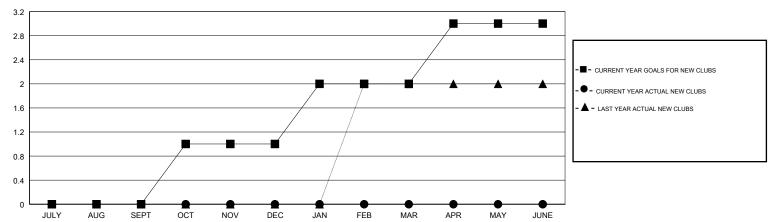

## GOALS AND ACTUAL NEW CLUBS CUMULATIVE

## GMT: JOOST PAIJMANS LOCATION TURKEY

| Clubs                 |               |           |               | Members               |                           |                         |                                                    |
|-----------------------|---------------|-----------|---------------|-----------------------|---------------------------|-------------------------|----------------------------------------------------|
| RESULTS FOR 2017-2018 |               |           |               | RESULTS FOR 2017-2018 |                           |                         |                                                    |
| QUARTER               | NEW CLUB GOAL | NEW CLUBS | DROPPED CLUBS | QUARTER               | MEMBER GROWTH NET<br>GOAL | MEMBER GROWTH<br>ACTUAL | DROPPED<br>MEMBERS ACTUAL<br>(including transfers) |
| JULY/AUG/SEPT         | 0             | 0         | 0             | JULY/AUG/SEPT         | 10                        | 18                      | 23                                                 |
| OCT/NOV/DEC           | 1             | 0         | 0             | OCT/NOV/DEC           | 30                        | 11                      | 69                                                 |
| JAN/FEB/MAR           | 1             | 0         | 0             | JAN/FEB/MAR           | 10                        | 54                      | 20                                                 |
| APR/MAY/JUNE          | 1             | 0         | 0             | APR/MAY/JUNE          | 5                         | 96                      | 143                                                |