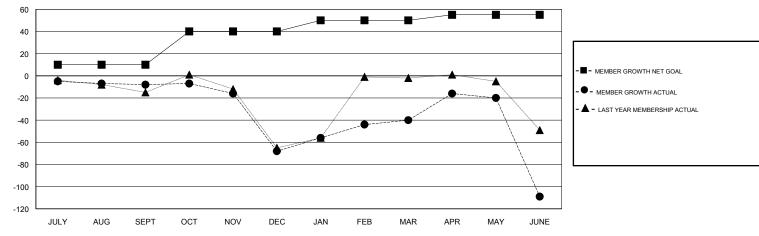

## GOALS AND ACTUAL MEMBERS CUMULATIVE

| DROPPED CLUBS: 0  DROPPED MEMBERS |     | 40 CLUBS OF 64 ADDED 1 OR MORE<br>NEW MEMBERS | GENDER DISTRIBUTION  MALE 472 (41.99%)  FEMALE 652 (58.01%)  Women Percentage Fiscal Year Goal: 55% |   |
|-----------------------------------|-----|-----------------------------------------------|-----------------------------------------------------------------------------------------------------|---|
| DECEASED                          | 4   | CLICK HERE FOR CUMULATIVE                     | TOTAL FAMILY UNIT MEMBERS                                                                           |   |
| CLUB CANCELLED                    | 0   | MEMBERSHIP DATA                               |                                                                                                     | • |
| OTHER                             | 251 |                                               | FAMILY MEMBERS PAYING HALF DUES                                                                     | U |
| TOTAL                             | 255 |                                               |                                                                                                     |   |

## GMT: JOOST PAIJMANS LOCATION TURKEY

| Clubs                 |               |           |               | Members               |                           |                         |                                                    |
|-----------------------|---------------|-----------|---------------|-----------------------|---------------------------|-------------------------|----------------------------------------------------|
| RESULTS FOR 2017-2018 |               |           |               | RESULTS FOR 2017-2018 |                           |                         |                                                    |
| QUARTER               | NEW CLUB GOAL | NEW CLUBS | DROPPED CLUBS | QUARTER               | MEMBER GROWTH NET<br>GOAL | MEMBER GROWTH<br>ACTUAL | DROPPED<br>MEMBERS ACTUAL<br>(including transfers) |
| JULY/AUG/SEPT         | 0             | 0         | 0             | JULY/AUG/SEPT         | 10                        | 18                      | 23                                                 |
| OCT/NOV/DEC           | 1             | 0         | 0             | OCT/NOV/DEC           | 30                        | 11                      | 69                                                 |
| JAN/FEB/MAR           | 1             | 0         | 0             | JAN/FEB/MAR           | 10                        | 54                      | 20                                                 |
| APR/MAY/JUNE          | 1             | 0         | 0             | APR/MAY/JUNE          | 5                         | 96                      | 143                                                |